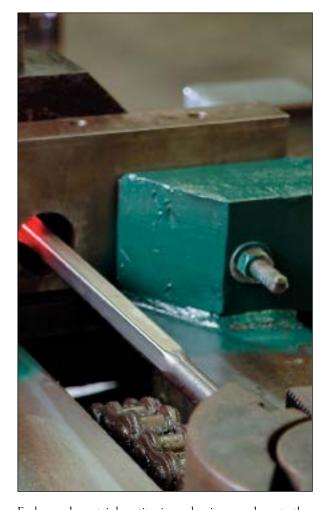

Experienced toolmakers will develop a custom extrusion die to produce tubing exactly to your specifications.

## Complete in-house tool and die facility

With a complete in-house tool and die facility, experienced toolmakers will develop a custom extrusion die to yield tubing that will meet or exceed your expectations. Eagle maintains an inventory of standard shaped dies to facilitate a rapid response to customer inquiries and deliveries.